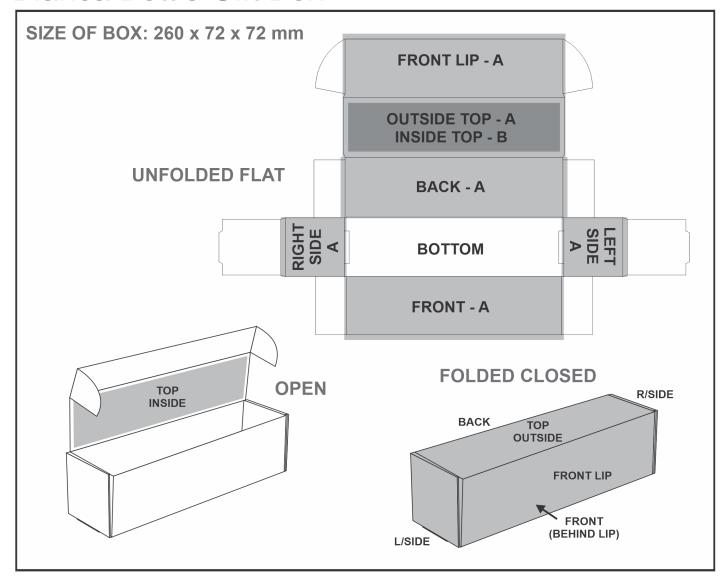

# **PG-AM-398-B**

## Bianca Bottle Gift Box



#### Need to know:

- Includes 1-Position Direct Print (setup fees apply)

**Please Note:** Due to the nature of the printing process, any white in a logo cannot be branded and we cannot guarantee an exact colour match as the box has a mate finish. The nature and inconsistency of the pre-cut boards may create a 1-3mm of unbranded space on the front lip and imperfections maybe be found within the print. Large solid coverage prints are not recommended, if large solid coverage is required, it is recommended on kraft boxes as imperfections are less noticeable.

## **Branding Options:**

#### **Position A**

 Digital Custom Packaging (DCP-CHG-2) Full Colour

Size: 436,5mm wide x 364,5mm high

#### **Position B**

1. Digital Custom Packaging (DCP-CHG-2) Full Colour

Size: 258mm wide x 62mm hig